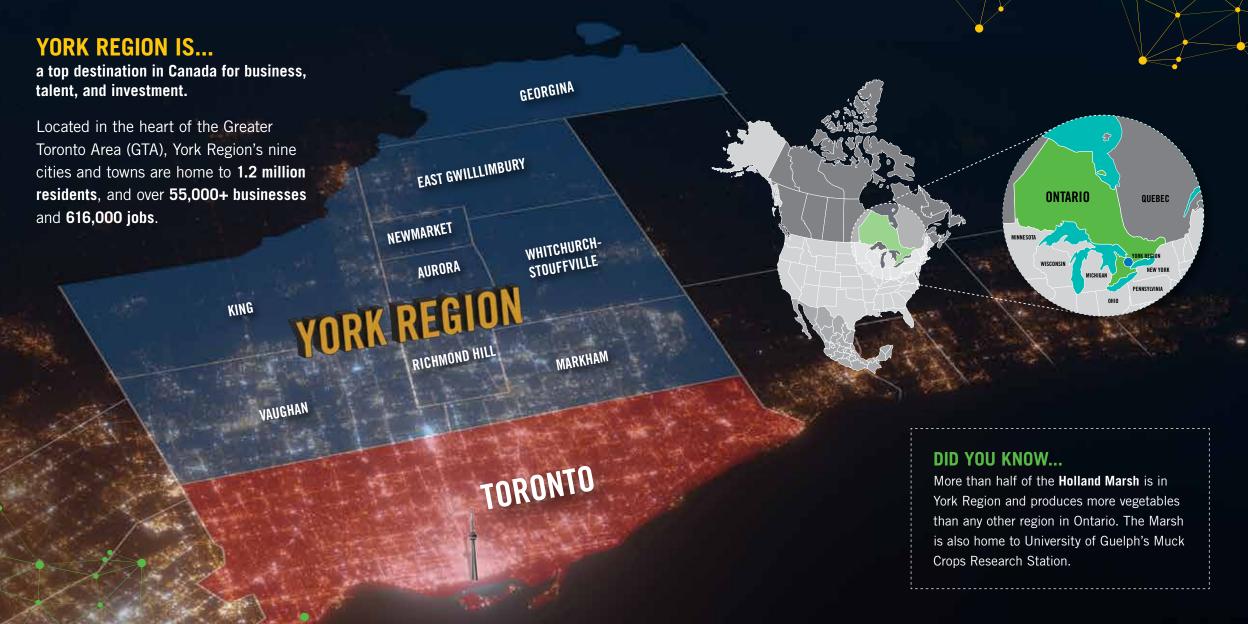

#### THE ONTARIO FOOD TERMINAL IS...

Canada's largest wholesale fruit and produce distribution centre, third largest in North America.

#### **Market Access**

York Region is at the heart of **Canada's largest population centre** with access to the Greater Toronto Area (GTA) population of **6.7 million**.

In addition, market access to over **460 million**North American consumers via United StatesMexico-Canada Agreement (USMCA) with
additional **440 million** through Canada and the
European Economic and Trade Agreement (CETA).

#### YORK REGION, ONTARIO

# is Canada's fourth largest food and beverage cluster











































































<sup>\*</sup> This illustration depicts only a representative sample of agri-food and agriculture rela