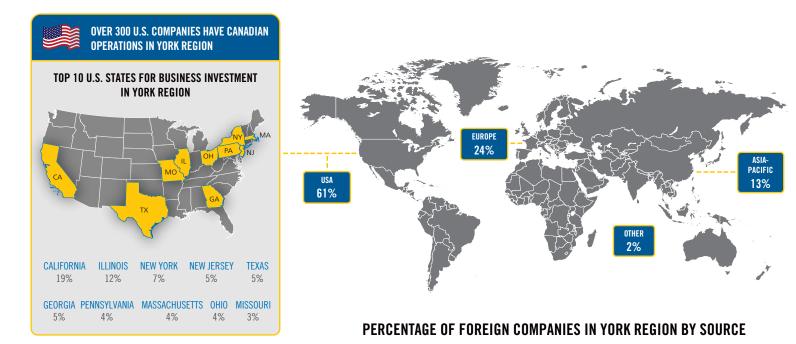

## FOREIGN-OWNED BUSINESSES IN YORK REGION BY INDUSTRY SECTOR

| 29%<br>Informa<br>Commu<br>Technol                                                                                                                                                                                                                                                                          | tion &  | 10%<br>Building &<br>Construction | 9%<br>Life Sciences | 8%<br>Consumer<br>Goods | 6%<br>Business Services<br>& Supplies | 6%<br>Automotive<br>Auto Parts | & <b>\$</b> | 5%<br>Finance, Insurance<br>& Real Estate (F.I.R.E) | Other  |  |
|-------------------------------------------------------------------------------------------------------------------------------------------------------------------------------------------------------------------------------------------------------------------------------------------------------------|---------|-----------------------------------|---------------------|-------------------------|---------------------------------------|--------------------------------|-------------|-----------------------------------------------------|--------|--|
| TOP 10 FOREIGN DIRECT INVESTMENT COUNTRIES IN YORK REGION                                                                                                                                                                                                                                                   |         |                                   |                     |                         |                                       |                                |             |                                                     |        |  |
|                                                                                                                                                                                                                                                                                                             |         |                                   |                     | *:                      |                                       | +                              |             | * *                                                 |        |  |
| United States<br>of America                                                                                                                                                                                                                                                                                 | Germany | United                            | Japan               | China                   | France                                | Switzerland                    | Italy       | Australia                                           | Sweden |  |
| 61%                                                                                                                                                                                                                                                                                                         | 5%      | Kingdom 5%                        | 5%                  | 4%                      | 2%                                    | 2%                             | 2%          | 2%                                                  | 1%     |  |
| FOREIGN-OWNED BUSINESSES IN YORK REGION BY EMPLOYMENT SIZE                                                                                                                                                                                                                                                  |         |                                   |                     |                         |                                       |                                |             |                                                     |        |  |
| $\begin{array}{c} 500+ \\ 4\% \end{array} \\ \begin{array}{c} 100 - 499 \\ 24\% \end{array} \\ \begin{array}{c} 20 - 99 \\ 45\% \end{array} \\ \begin{array}{c} 1 - 19 \\ 27\% \end{array} \\ \begin{array}{c} 1 - 19 \\ 0 \end{array} \\ \begin{array}{c} 0 \\ 0 \\ 0 \\ 0 \\ 0 \\ 0 \\ 0 \\ 0 \\ 0 \\ 0 $ |         |                                   |                     |                         |                                       |                                |             |                                                     |        |  |
| April 2022<br>YORKLINK.CA ¥ f in ⊠ □<br>YORK Region                                                                                                                                                                                                                                                         |         |                                   |                     |                         |                                       |                                |             |                                                     |        |  |