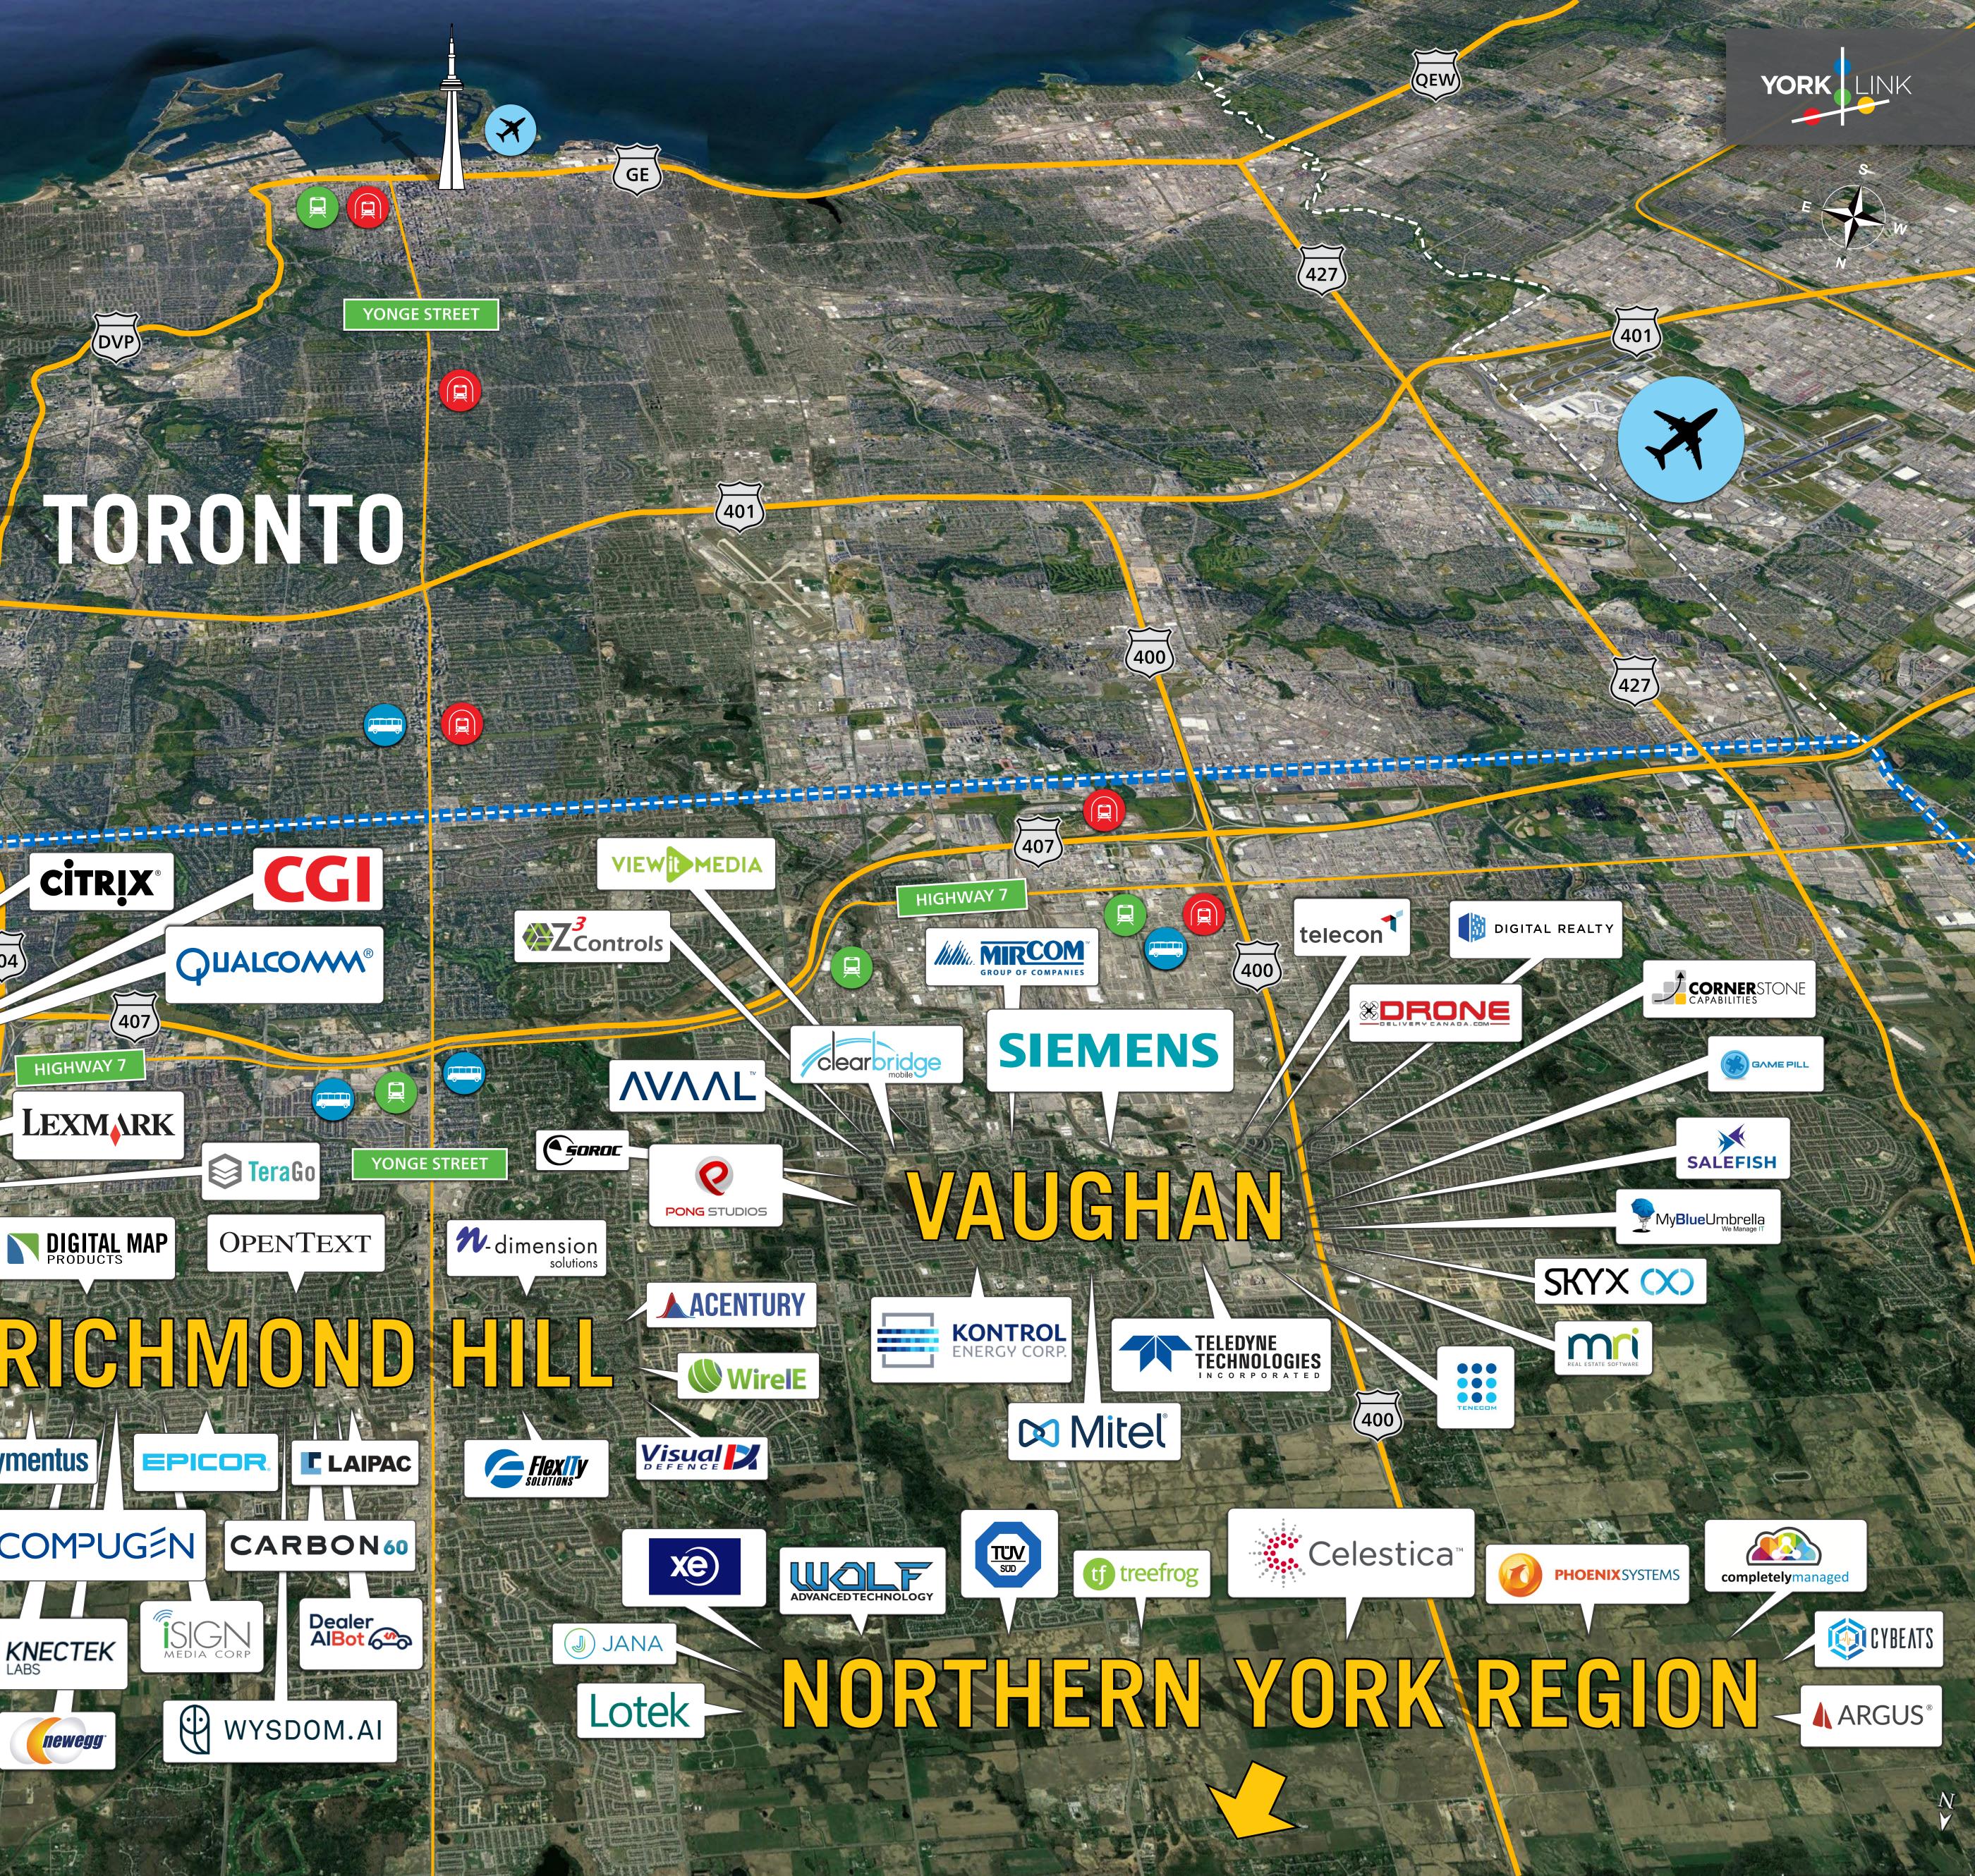

## **TORONTO AREA'S YORK REGION** CANADA'S 2<sup>ND</sup> LARGEST TECH HUB WITH OVER 4,300 ICT COMPANIES

 Image: Subway station
 Image: Subway station

 Image: Subway station
 Image: Subway station

 Image: Subway station
 Image: Subway station

The map depicts a representative sample of local tech companies for economic development marketing purposes only and is not reflective of their exact locations.